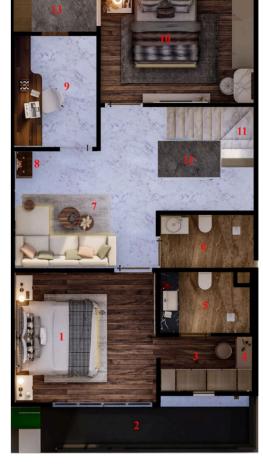

### Villa

1.MASTER BEDROOM: 12'-11''X 18'-8'' 2.BALCONY: 21'-0"X 4'-0" 3.WALK IN WARDROBE: 8'-6"X 5'-0" **4.DRESSING UNIT** 5.MASTER TOILET: 8'-6"X 5'-5" 6.TOILET: 8'-6"X 4'-9" 7.SITTING AREA: 12'-11"X 10'-6" 2'-6"X 4'-0" 8. POOJA: 9.STUDY: 7'-6"X 10'-0" 10.BEDROOM: 11.STAIRS TO TERRACE: 8'-8"X 9'-4" 12.DOUBLE HEIGHT: 5'-8"X3'-3" 13.OPEN SPACE: 7'-6"X 4'-0"

6.SKYLIGHT ABOVE 7.OPEN SPACE: 13'-10"X 10'-5"

2.PERGOLA: 10'-0"X 9'-6" 3.TERRACE: 23'-9"X 23'-0" 4.TERRACE LANDSCAPE 5.STAIRCASE: 8'-8"X 9'-4"

7'-6"X 4'-0"

GREEN VILLA 1