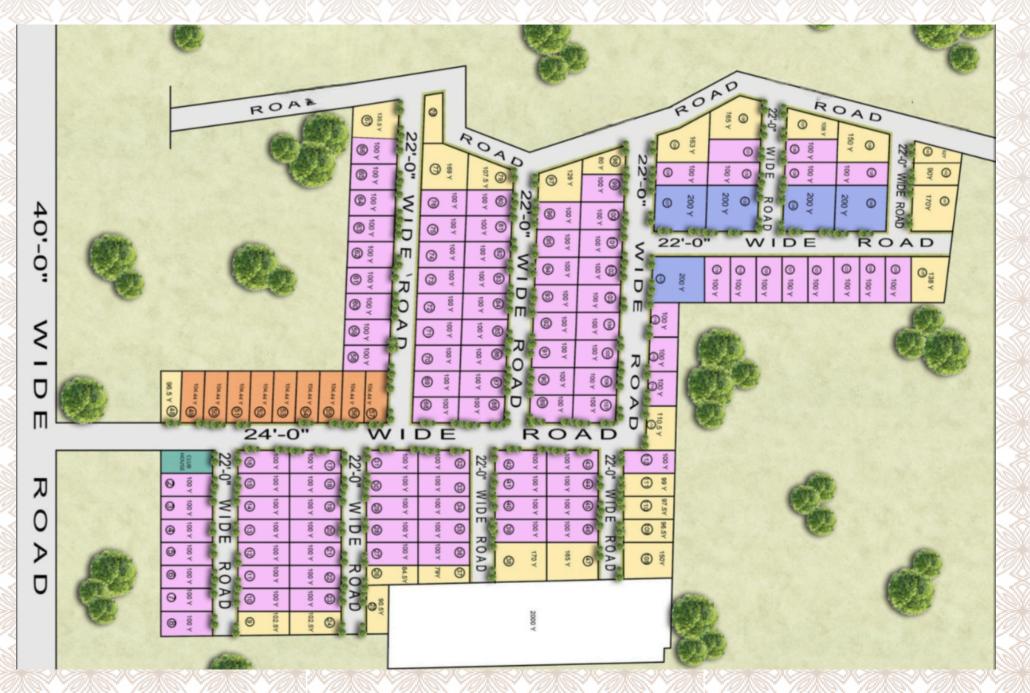

### ■ Site Plan

- 5 min from Crossing Republic , NH- 24 ( Delhi-Meerut Express Highway
- 10 min from Noida sector-62
- 20 min from Noida city center metro station.
- Upcoming metro station in Kisan Chowk (5 min away).
- 20 min from Sai mandir.
- 10 min from Indirapuram, Ghaziabad.
- 5 min from proposed Noida metro extension.
- 10 min from ABES engineering college.
- 40 min from Jewar airport.
- 5 min from schools.
- 5 min from hospitals.
- 10 min from colleges.
- 5 min from malls.