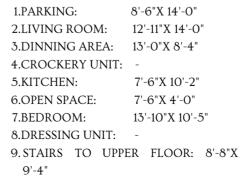

### Villa

1.MASTER BEDROOM: 12'-11''X 18'-8'' 2.BALCONY: 21'-0"X 4'-0" 3.WALK IN WARDROBE: 8'-6"X 5'-0" **4.DRESSING UNIT** 5.MASTER TOILET: 8'-6"X 5'-5" 6.TOILET: 8'-6"X 4'-9" 7.SITTING AREA: 12'-11"X 10'-6" 2'-6"X 4'-0" 8. POOJA: 9.STUDY: 7'-6"X 10'-0" 10.BEDROOM: 11.STAIRS TO TERRACE: 8'-8"X 9'-4" 12.DOUBLE HEIGHT: 5'-8"X3'-3" 13.OPEN SPACE: 7'-6"X 4'-0"