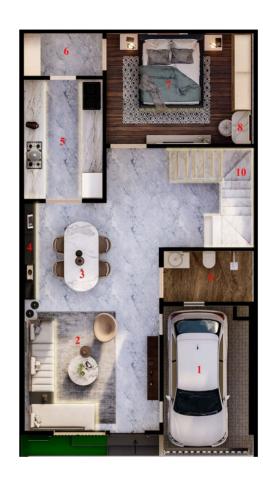

### Villa

1.MASTER BEDROOM: 12'-11''X 18'-8'' 2.BALCONY: 21'-0"X 4'-0" 3.WALK IN WARDROBE: 8'-6"X 5'-0" **4.DRESSING UNIT** 5.MASTER TOILET: 8'-6"X 5'-5" 6.TOILET: 8'-6"X 4'-9" 7.SITTING AREA: 12'-11"X 10'-6" 2'-6"X 4'-0" 8. POOJA: 9.STUDY: 7'-6"X 10'-0" 10.BEDROOM: 11.STAIRS TO TERRACE: 8'-8"X 9'-4" 12.DOUBLE HEIGHT: 5'-8"X3'-3" 13.OPEN SPACE: 7'-6"X 4'-0"